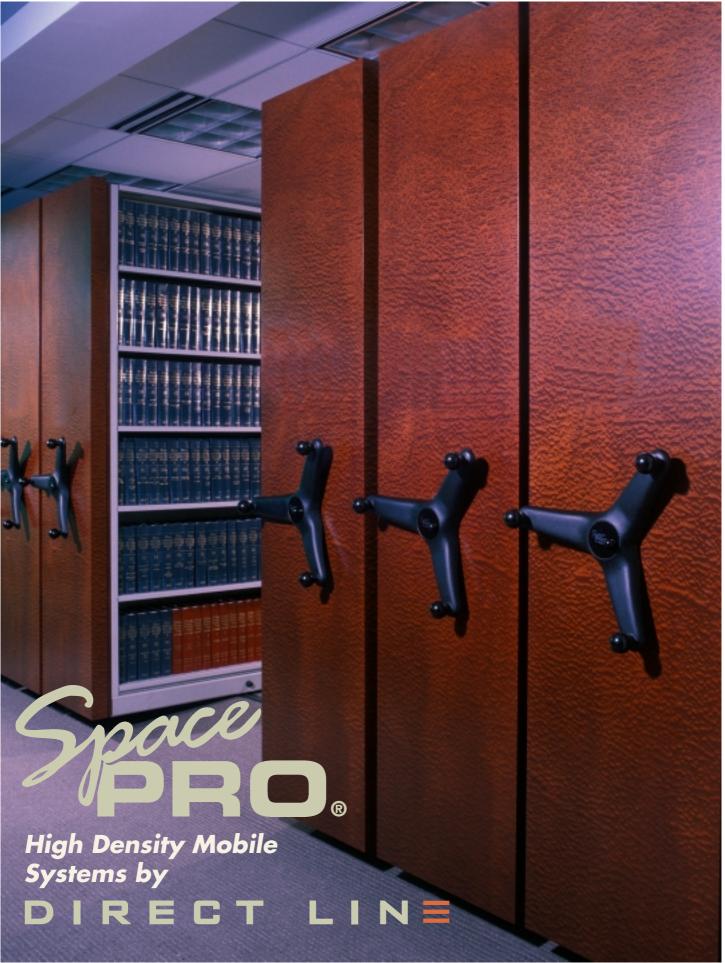

## SPACE SAVINGS are Only the *Beginning!*

Double your filing capacity. Or, free up to 50% of your existing floor space for other uses... work stations... a conference center... mail room, etc.

By mounting shelving units on movable carriages that roll on tracks, SpacePro eliminates the need for aisles. You can utilize your existing shelving or filing cabinets with the SpacePro system or select from a wide range of storage options.

### High **Density**, Very High **Style**

From high end legal offices, medical facilities and financial institutions to warehouse operations, SpacePro complements the style of your workplace with a virtually endless selection of end panels in solid colors, woodgrains and beautiful designer patterns.

An electronic touchpad or ergonomic handle allows effortless movement of an entire library.