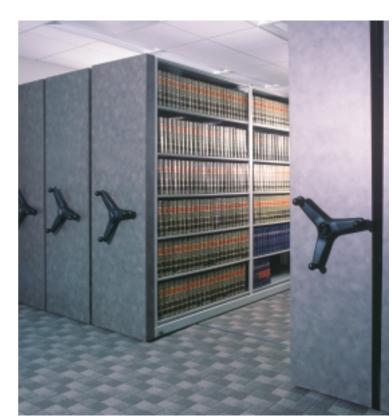

## SPACE SAVINGS are Only the *Beginning!*

Double your filing capacity. Or, free up to 50% of your existing floor space for other uses... work stations... a conference center... mail room, etc.

By mounting shelving units on movable carriages that roll on tracks, SpacePro eliminates the need for aisles. You can utilize your existing shelving or filing cabinets with the SpacePro system or select from a wide range of storage options.

### High **Density**, Very High **Style**

From high end legal offices, medical facilities and financial institutions to warehouse operations, SpacePro complements the style of your workplace with a virtually endless selection of end panels in solid colors, woodgrains and beautiful designer patterns.

SpacePro's uniquely designed mechanical assist handle affords effortless carriage movement. By grasping and turning one of the three rotating knobs, users can easily move multiple carriages at one time. The die cast aluminum construction and powder coat finish provide a combination of aesthetics and durability suitable for high-end office environments or heavy industrial work settings.