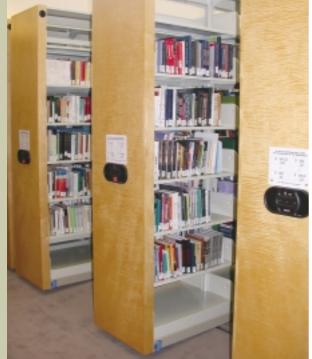

An electronic touchpad or ergonomic handle allows effortless movement of an entire library.

### **Electrical Drive System with Touchpad Control**

With this state of the art computerized electrical drive system, multiple carriages can be moved with just a touch. The advanced touchpad design provides oversized touch areas for "hands full" operation and an ADA friendly environment. Options include an interface with file tracking software, building alarm and fire suppression systems as well as remote computer control.