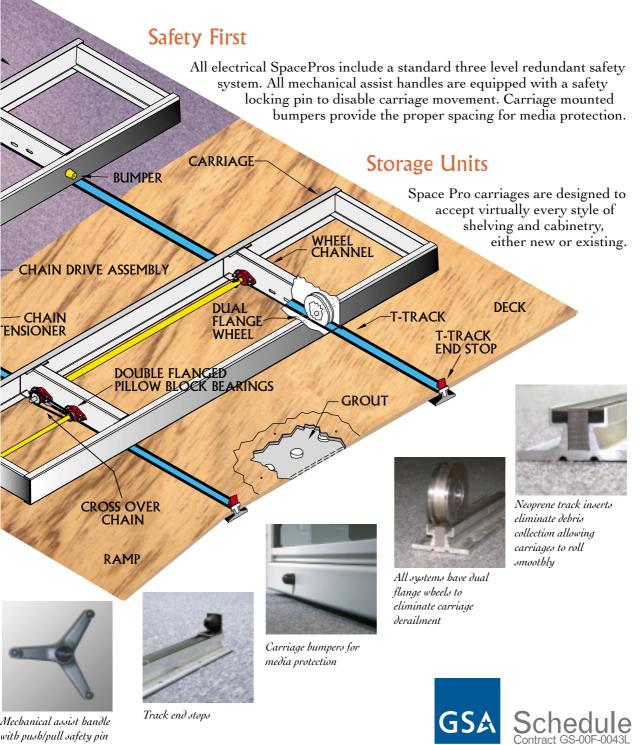

### Multiple Track Designs

All SpacePro track designs incorporate tongue and groove rail connections to maintain proper rail alignment for smooth and easy carriage movement with minimal effort. From small surface mount track systems to raised level deck systems, SpacePro has the track to suit your needs.

### Solid Foundation

SpacePro deck systems utilize top grade 3/4" tongue and groove plywood providing a level, safe and substantial walking surface ideal for the floor covering of your choice.

### Carriage Design

All carriages come complete with welded cross members that utilize factory installed and tested dual flange wheels housed in lifetime maintenance free bearings.

# Mechanical Assist Drive System with Ergonomic Handle

Mechanical assist systems feature full-length drive shafts. By turning the handle, the chain drive transfers power to the drive shaft moving all drive wheels throughout the carriage simultaneously. This prevents racking of carriages. A simple chain tensioning device provides infinite chain adjustment for trouble-free use. Manually moved carriages are also available for smaller systems.

SpacePro's uniquely designed mechanical assist handle affords effortless carriage movement. By grasping and turning one of the three rotating knobs, users can easily move multiple carriages at one time. The die cast aluminum construction and powder coat finish provide a combination of aesthetics and durability suitable for high-end office environments or heavy industrial work settings.

Unique one-piece welded wheel channels create the industry's strongest carriage framework

SHELVING OR CABINETRY MOUNTS

DRIVE SHAF

DIRECTLY TO CARRIAGE

ERGONOMIC

Electrical Touchpad Control