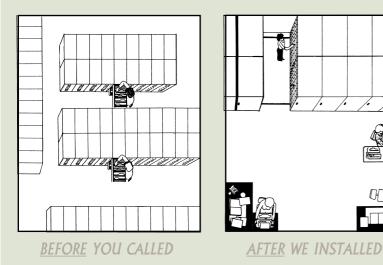

## SPACE SAVINGS are Only the *Beginning!*

Double your filing capacity. Or, free up to 50% of your existing floor space for other uses... work stations... a conference center... mail room, etc.

By mounting shelving units on movable carriages that roll on tracks, SpacePro eliminates the need for aisles. You can utilize your existing shelving or filing cabinets with the SpacePro system or select from a wide range of storage options.

# AND IN THE END... More Space More Versatility More Value

Large or small, **SpacePro** has the solution for your storage requirements.

By installing storage equipment on movable carriages (eliminating wasted aisles), you can double your storage capacity or free up valuable floor space for other facets of your operations. Consult your authorized **SpacePro** distributor for details.