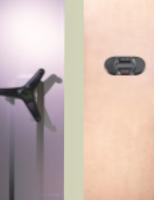

SpacePro's uniquely designed mechanical assist handle affords effortless carriage movement. By grasping and turning one of the three rotating knobs, users can easily move multiple carriages at one time. The die cast aluminum construction and powder coat finish provide a combination of aesthetics and durability suitable for high-end office environments or heavy industrial work settings.

### **Electrical Drive System with Touchpad Control**

With this state of the art computerized electrical drive system, multiple carriages can be moved with just a touch. The advanced touchpad design provides oversized touch areas for "hands full" operation and an ADA friendly environment. Options include an interface with file tracking software, building alarm and fire suppression systems as well as remote computer control.