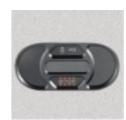

### **Electrical Drive System with Touchpad Control**

With this state of the art computerized electrical drive system, multiple carriages can be moved with just a touch. The advanced touchpad design provides oversized touch areas for "hands full" operation and an ADA friendly environment. Options include an interface with file tracking software, building alarm and fire suppression systems as well as remote computer control.