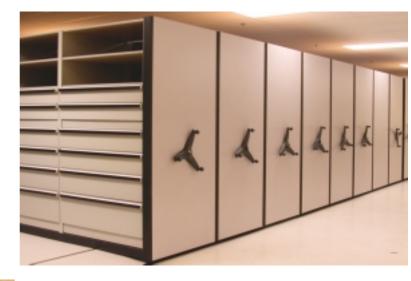

## SPACE SAVINGS are Only the *Beginning!*

Double your filing capacity. Or, free up to 50% of your existing floor space for other uses... work stations... a conference center... mail room, etc.

By mounting shelving units on movable carriages that roll on tracks, SpacePro eliminates the need for aisles. You can utilize your existing shelving or filing cabinets with the SpacePro system or select from a wide range of storage options.

### Carriage Design

All carriages come complete with welded cross members that utilize factory installed and tested dual flange wheels housed in lifetime maintenance free bearings.

SpacePro's uniquely designed mechanical assist handle affords effortless carriage movement. By grasping and turning one of the three rotating knobs, users can easily move multiple carriages at one time. The die cast aluminum construction and powder coat finish provide a combination of aesthetics and durability suitable for high-end office environments or heavy industrial work settings.